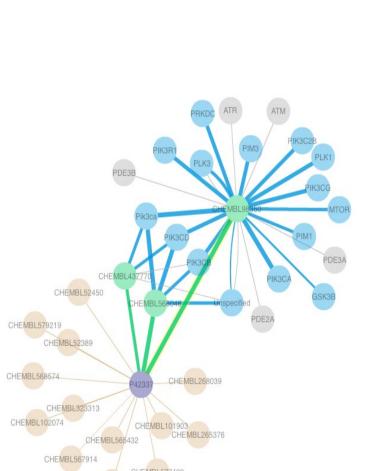

# Cytoscape web integration

Visualise Model with Cytoscape Web

- Visualize xgmml model representation directly inSeek
- Interactive
  - Change values of nodes
  - Change values of edges
- Export the changes to new xgmml file