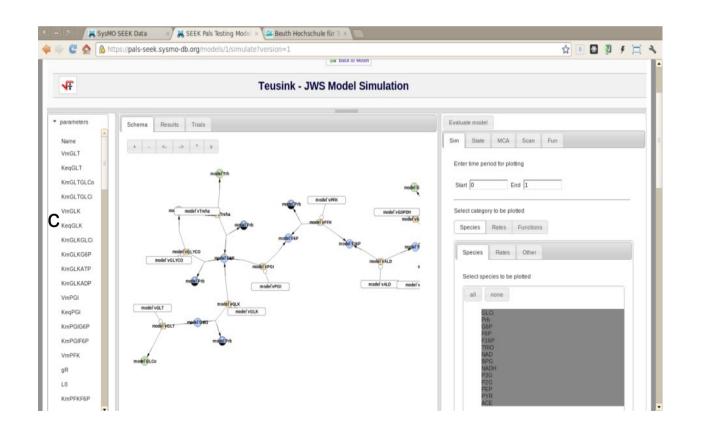

## **New JWS simulator**

- To replace use of applet and nasty scary security warnings.
- Browse model schema and view equations.