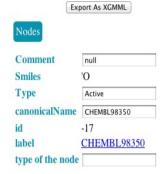

# Cytoscape web integration

Visualise Model with Cytoscape Web

- Visualize xgmml model representation directly inSeek
- Interactive
  - Change values of nodes
  - Change values of edges
- Export the changes to new xgmml file

No edges are selected.