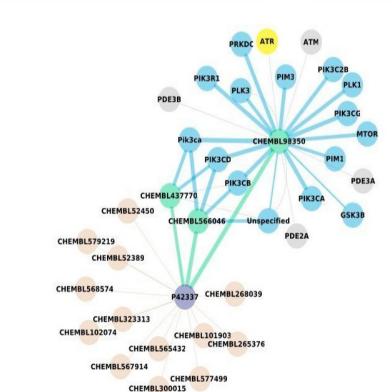

# Cytoscape web integration

Visualise Model with Cytoscape Web

- Visualize xgmml model representation directly inSeek
- Interactive
  - Change values of nodes
  - Change values of edges
- Export the changes to new xgmml file