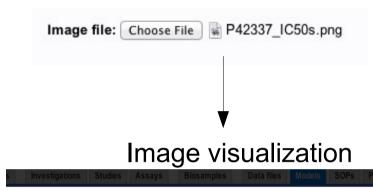

ers of the item's projects



## Google-doc-like view



- View directly documents from browser
- The content are indexed and searchable
- Support wide range of document types:
  - MS/Open Office Word, PPT
  - Pdf, Txt
  - Images



### External search



- EBI Biomodels are integrated into Search
- Download and Import external search result directly in Seek
- Easily extended to other external resources



## **New JWS simulator**

- To replace use of applet and nasty scary security warnings.
- Browse model schema and view equations.





## Multiple files and image upload for model

#### Upload multiple files



### ▼ Upload result

# 2 files: Filename: model1.xgmml Filename: model2.xgmml Format: Binary file type Format: Binary file type Size: 41.6 KB Size: 41.6 KB

#### Upload an image







# Cytoscape web integration



Visualise Model with Cytoscape Web



- Visualize xgmml model representation directly inSeek
- Interactive
  - Change values of nodes
  - Change values of edges
- Export the changes to new xgmml file



No edges are selected.





## Review assets

- Temporary link for reviewing asset before publishing
- Visitors who have the link can view the asset without login
- Expiration date can be set