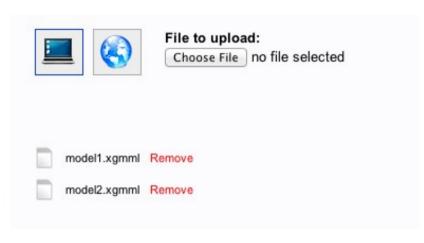

## Multiple files and image upload for model

#### Upload multiple files

# 2 files: Filename: model1.xgmml Filename: model2.xgmml Format: Binary file type Format: Binary file type Size: 41.6 KB Size: 41.6 KB