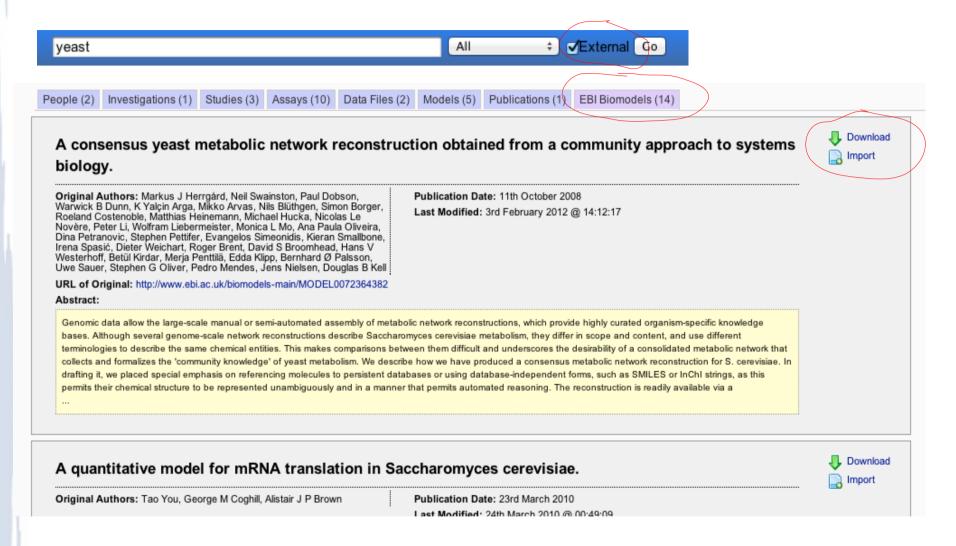

### External search

- EBI Biomodels are integrated into Search
- Download and Import external search result directly in Seek
- Easily extended to other external resources