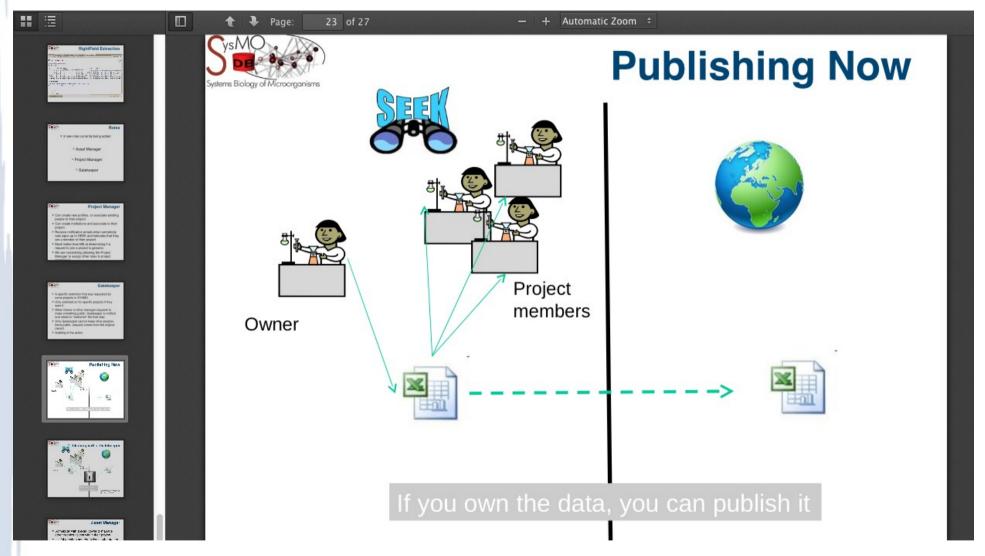

## Review assets

- Temporary link for reviewing asset before publishing
- Visitors who have the link can view the asset without login
- Expiration date can be set