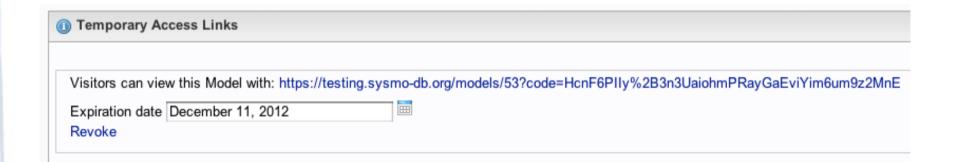

## Review assets

- Temporary link for reviewing asset before publishing
- Visitors who have the link can view the asset without login
- Expiration date can be set